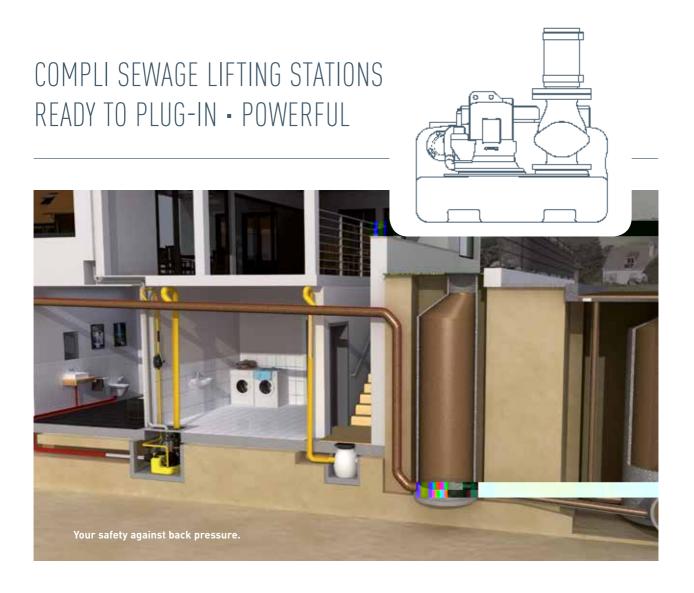

## COMPLI SEWAGE LIFTING STATIONS - C

bonded in, for the time-saving and space-saving direct connection to the inlet clamping flange.