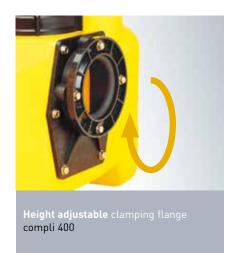

bonded in, for the time-saving and space-saving direct connection to the inlet clamping flange.

COMPLI SEWAGE LIFTING STATIONS 
ONIGVPNOOTITIOSP 1-04081986 f8 37933 17100 .14 54744 01