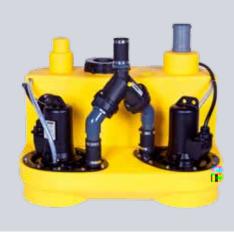

## NUMBERS - DATES - FACTS

| compli                | Dimensions<br>h x w x d [mm] | Tank<br>capacity [l] | Hmax<br>[m] | Qmax<br>[m³/h] | Free passage<br>[mm] | Inlet height [mm] |
|-----------------------|------------------------------|----------------------|-------------|----------------|----------------------|-------------------|
| Single units          |                              |                      |             |                |                      |                   |
| 300 E                 | 445 x 525 x 525              | 50                   | 10,5        | 29             | 50                   | 180               |
| 400                   | 445 x 650 x 595              | 64                   | 7           | 48             | 70                   | 180/250           |
| 500                   | 600 x 835 x 690              | 115                  | 20          | 76             | 70                   | variable          |
| 100 MultiCut          | 450 x 500 x 636              | 38                   | 24          | 18             | 7                    | 180/250           |
| 500 MultiCut          | 600 x 835 x 690              | 115                  | 24          | 18             | 7                    | variable          |
| Duplex units          |                              |                      |             |                |                      |                   |
| 1000                  | 600 x 835 x 690              | 115                  | 20          | 76             | 70                   | variable          |
| 1200                  | 800 x 910 x 1010             | 350                  | 20          | 76             | 70                   | 560-700           |
| 1500                  | 820 x 910 x 1610             | 500                  | 22          | 100            | 70 / 100             | 700               |
| 2500                  | 820 x 1955 x 1610            | 2 x 500              | 22          | 100            | 70 / 100             | 700               |
| 1000 MultiCut         | 600 x 835 x 690              | 115                  | 24          | 18             | 7                    | variable          |
| Stainless steel units |                              | '                    |             |                |                      |                   |
| 1200 Stainless steel  | 880 x 770 x 1142             | 270                  | 16          | 122            | 80 / 100             | 700               |
| 1400 Stainless steel  | 985 x 970 x 1375             | 540                  | 16          | 122            | 80 / 100             | 800               |
| 1600 Stainless steel  | 985 x 970 x 1882             | 900                  | 16          | 122            | 80 / 100             | 800               |

bonded in, for the time-saving and space-saving direct connection to the inlet clamping flange.

COMPLI SEWAGE LIFTING STATIONS 
ONIGVPNOOTITIOSP 1-04081986 f8 37933 17100 .14 54744 01